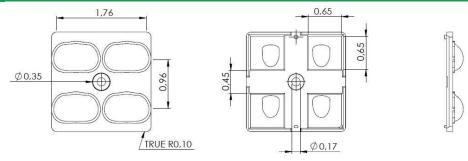

## **TECHNICAL DRAWING(in)**

## LENS 2x2

| TECHNICAL SPECIFICATIONS      |                                         |
|-------------------------------|-----------------------------------------|
| MODEL                         | LENS STREET 2x2 TII-M                   |
| OPENING ANGLE CO-C180°*       | 150°                                    |
| OPENING ANGLE C90-C270°*      | 50°                                     |
| LED INDICATED                 | 5050                                    |
| EFFICIENCY                    | ≥92%                                    |
| PHOTOMETRIC CLASSIFICATION*   | LIMITED AVERAGE TYPE II                 |
| DIMENSION (mm)                | 50x50                                   |
| MATERIAL                      | POLYMETHYL METHACRYLATE / POLYCARBONATE |
| MAXIMUM OPERATING TEMPERATURE | 85°C                                    |
| WARRANTY                      | 2 YEARS SUBJECT TO TECHNICAL EVALUATION |