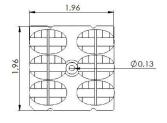

|
|-------------------------------|-----------------------------------------|
| OPENING ANGLE CO-C180°*       | 150°                                    |
| OPENING ANGLE C90-C270°*      | 54°                                     |
| LED INDICATED                 | 5050                                    |
| EFFICIENCY                    | ≥ 92%                                   |
| PHOTOMETRIC CLASSIFICATION*   | LIMITED AVERAGE TYPE II                 |
| DIMENSION (mm)                | 50x50                                   |
| MATERIAL                      | POLYMETHYL METHACRYLATE / POLYCARBONATE |
| MAXIMUM OPERATING TEMPERATURE | 85°C                                    |
| WARRANTY                      | 2 YEARS SUBJECT TO TECHNICAL EVALUATION |

## **TECHNICAL DRAWING (in)**

0,33





## **PHOTOMETRIC CURVE**

0,29



\* Possible variation due to constructive characteristics of the produt where the lens is being mounted;

\*\* All results were obtained through photometric testing with led OSRAM 5050.