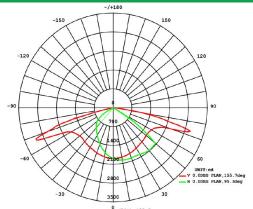

## **PHOTOMETRIC CURVE**

0,29

\* Possible variation due to constructive characteristics of the produt where the lens is being mounted;

\*\* All results were obtained through photometric testing with led OSRAM 5050.