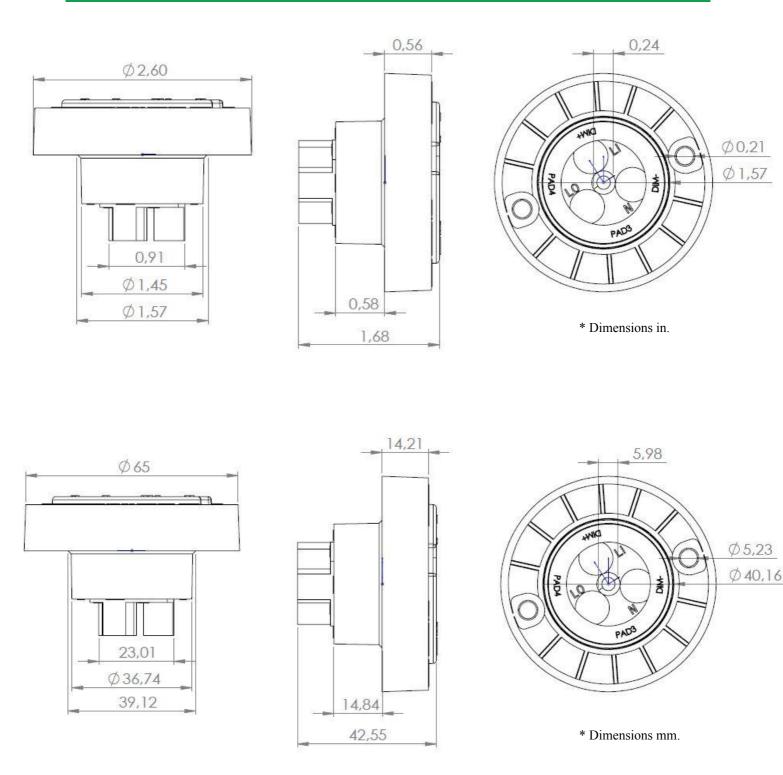

| 10A                                                                                                                     |
| NORMATIVE                  | ANSI C136.41-2013                                                                                                       |
| ROTATION                   | 180° (With fixing washer)                                                                                               |
| INTERCHANGEABILITY         | Can be used with relays from any manufacturer                                                                           |
| PRODUCT WARRANTY           | 1 YEAR FROM DARE OF SALE                                                                                                |



## LIGHT CONTROL BASE ORBLIGHT

## **Technical drawing**