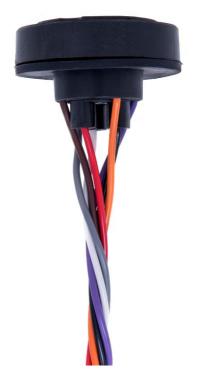

## LIGHT CONTROL BASE 7P

\* Illustrative Image.

| TECHNICAL SPECIFICATIONS   |                                                                                                                         |
|----------------------------|-------------------------------------------------------------------------------------------------------------------------|
| MODEL                      | BUILT-IN OUTLET FOR 7-POS PHOTOELECTRIC<br>RELAY                                                                        |
| NOMINAL VOLTAGE RANGE      | 100 - 277V ~ 50/60Hz                                                                                                    |
| LINK                       | BLACK - PHASE<br>NEUTRAL – WHITE<br>CHARGE - RED                                                                        |
| DIMERIZATION WIRES         | Positive (violet), negative or reference (grey), auxiliary<br>(brown and orange) cross section of the wires of<br>20AWG |
| LENGHT OF AUXILIARY CABLES | 0,49in (length can be changed at customer's request                                                                     |
| LENGHT OF LOAD CABLES      | 0,78in(length can be changed at customer's<br>request)                                                                  |
| ELECTRICAL CONNECTION      | FLEXIBLE CABLE – 15AWG                                                                                                  |
| MATERIAL                   | NYLON SOCKET WITH FIBERGLASS FITTING<br>TERMINALS IN TINNED BRASS, GOLD-PLATED<br>DIMERIZATION TEMINALS                 |
| DIELECTRIC STRENGTH        | > 2500V                                                                                                                 |
| NOMINAL CURRENT            | 10A                                                                                                                     |
| NORMATIVE                  | ANSI C136.41-2013                                                                                                       |
| ROTATION                   | 180° (With fixing washer)                                                                                               |
| INTERCHANGEABILITY         | Can be used with relays from any manufacturer                                                                           |
| PRODUCT WARRANTY           | 1 YEAR FROM DARE OF SALE                                                                                                |